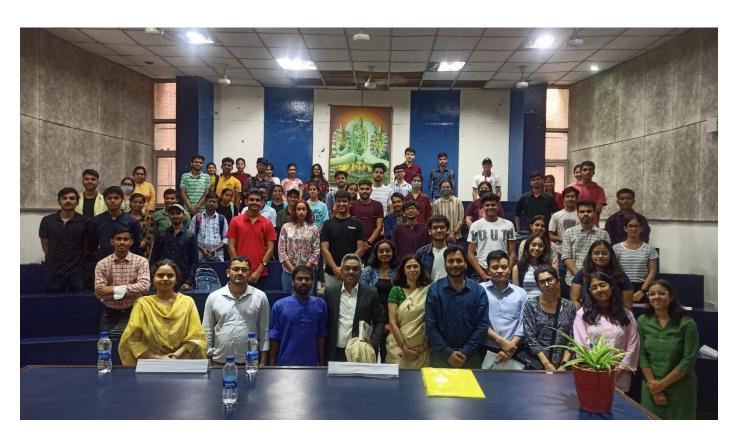

#### **EVENT REPORT**

| NAME OF THE EVENT                             | : The Architect of | Modern India: Dr. Ambedk                   | ar Beyond Dalit Iconography                                                                                                                        |
|-----------------------------------------------|--------------------|--------------------------------------------|----------------------------------------------------------------------------------------------------------------------------------------------------|
| DATE:                                         | DEPARTMENT:        | COMMITTEE/SOCIETY:                         | COORDINATORS NAME                                                                                                                                  |
| 01/05/2023                                    | Political Science  | Political Science Students'<br>Association | Chief Patron: Prof. C. Sheela Reddy,<br>Principal<br>Convener: Dr. Namita Pandey (Teacher<br>in Charge)<br>Co-Conveners<br>Mr. Ashish Kumar Thakur |
| TIME:                                         | VENUE:             | NUMBER OF<br>PARTICIPANTS:                 | NATURE:                                                                                                                                            |
| 10:00 AM                                      | Room 13            | 58                                         | Offline                                                                                                                                            |
| FINANCIAL<br>SUPPORT/ASSISTAN<br>CE (if any): |                    |                                            |                                                                                                                                                    |

#### BRIEF INFORMATION ABOUT THE ACTIVITY

| TOPIC/SUBJECT OF<br>THE ACTIVITY                  | The Architect of Modern India: Dr. Ambedkar Beyond Dalit Iconography                                                                                                                                                                                                                                                                                                                |
|---------------------------------------------------|-------------------------------------------------------------------------------------------------------------------------------------------------------------------------------------------------------------------------------------------------------------------------------------------------------------------------------------------------------------------------------------|
| OBJECTIVES                                        | The Session aims to explore Dr. B.R. Ambedkar's lasting impact on social justice, equality, and empowerment, while also delving into contemporary efforts to address evolving societal challenges. Through critical analysis and dialogue, the Session seeks to envision a future that goes beyond Ambedkar's legacy to achieve a more inclusive and just society.                  |
| METHODOLOGY                                       | Lecture followed by Q & A                                                                                                                                                                                                                                                                                                                                                           |
| INVITED SPEAKERS WITH AFFLIATION DETAILS (IF ANY) | Dr. Harish S. Wankhede, CPS, JNU                                                                                                                                                                                                                                                                                                                                                    |
| OUTCOMES                                          | The session yielded valuable insights into Ambedkar's influence on social issues and his relevance in the present context. It inspired students to envision innovative solutions for ongoing challenges, fostering a commitment to further social justice and equality. The outcomes also included fostering collaborative efforts and networks to promote lasting societal change. |