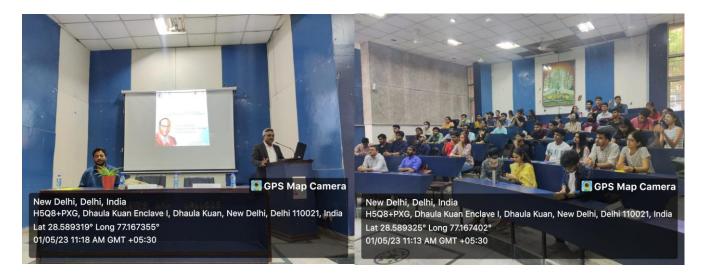

#### BRIEF INFORMATION ABOUT THE ACTIVITY

| TOPIC/SUBJECT OF<br>THE ACTIVITY                  | The Architect of Modern India: Dr. Ambedkar Beyond Dalit Iconography                                                                                                                                                                                                                                                                                                                |
|---------------------------------------------------|-------------------------------------------------------------------------------------------------------------------------------------------------------------------------------------------------------------------------------------------------------------------------------------------------------------------------------------------------------------------------------------|
| OBJECTIVES                                        | The Session aims to explore Dr. B.R. Ambedkar's lasting impact on social justice, equality, and empowerment, while also delving into contemporary efforts to address evolving societal challenges. Through critical analysis and dialogue, the Session seeks to envision a future that goes beyond Ambedkar's legacy to achieve a more inclusive and just society.                  |
| METHODOLOGY                                       | Lecture followed by Q & A                                                                                                                                                                                                                                                                                                                                                           |
| INVITED SPEAKERS WITH AFFLIATION DETAILS (IF ANY) | Dr. Harish S. Wankhede, CPS, JNU                                                                                                                                                                                                                                                                                                                                                    |
| OUTCOMES                                          | The session yielded valuable insights into Ambedkar's influence on social issues and his relevance in the present context. It inspired students to envision innovative solutions for ongoing challenges, fostering a commitment to further social justice and equality. The outcomes also included fostering collaborative efforts and networks to promote lasting societal change. |

#### PROOFS & DOCUMENTS ATTACHED (Tick mark the proofs attached):

| 1<br>Notice &<br>Letters       | V <sub>2</sub> Number of Participants & Name of participants √ | 3<br>Video clip    | ✓ <sub>4</sub> Photos ✓                                       | 5<br>Feedback<br>Form &<br>analysis |
|--------------------------------|----------------------------------------------------------------|--------------------|---------------------------------------------------------------|-------------------------------------|
| 6<br>News clip<br>with details | 7 Sample Copy of the Certificate  ✓                            | 8 Posters/ Invites | Event report Attested by Event Coordinator & IQAC Coordinator | Any other document                  |