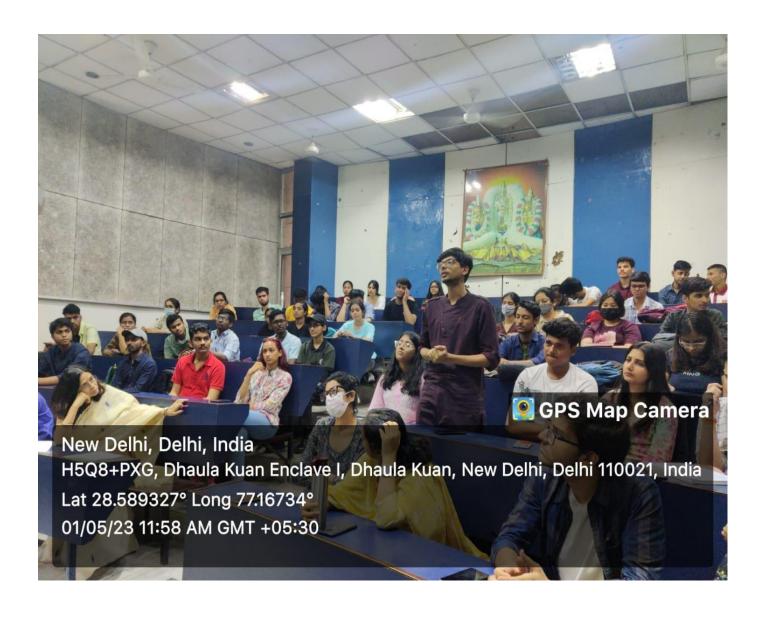

#### **EVENT REPORT**

| NAME OF THE EVENT                             | : The Architect of | Modern India: Dr. Ambedk                   | ar Beyond Dalit Iconography                                                                                                                        |
|-----------------------------------------------|--------------------|--------------------------------------------|----------------------------------------------------------------------------------------------------------------------------------------------------|
| DATE:                                         | DEPARTMENT:        | COMMITTEE/SOCIETY:                         | COORDINATORS NAME                                                                                                                                  |
| 01/05/2023                                    | Political Science  | Political Science Students'<br>Association | Chief Patron: Prof. C. Sheela Reddy,<br>Principal<br>Convener: Dr. Namita Pandey (Teacher<br>in Charge)<br>Co-Conveners<br>Mr. Ashish Kumar Thakur |
| TIME:                                         | VENUE:             | NUMBER OF<br>PARTICIPANTS:                 | NATURE:                                                                                                                                            |
| 10:00 AM                                      | Room 13            | 58                                         | Offline                                                                                                                                            |
| FINANCIAL<br>SUPPORT/ASSISTAN<br>CE (if any): |                    |                                            |                                                                                                                                                    |

#### BRIEF INFORMATION ABOUT THE ACTIVITY

| TOPIC/SUBJECT OF<br>THE ACTIVITY                  | The Architect of Modern India: Dr. Ambedkar Beyond Dalit Iconography                                                                                                                                                                                                                                                                                                                |
|---------------------------------------------------|-------------------------------------------------------------------------------------------------------------------------------------------------------------------------------------------------------------------------------------------------------------------------------------------------------------------------------------------------------------------------------------|
| OBJECTIVES                                        | The Session aims to explore Dr. B.R. Ambedkar's lasting impact on social justice, equality, and empowerment, while also delving into contemporary efforts to address evolving societal challenges. Through critical analysis and dialogue, the Session seeks to envision a future that goes beyond Ambedkar's legacy to achieve a more inclusive and just society.                  |
| METHODOLOGY                                       | Lecture followed by Q & A                                                                                                                                                                                                                                                                                                                                                           |
| INVITED SPEAKERS WITH AFFLIATION DETAILS (IF ANY) | Dr. Harish S. Wankhede, CPS, JNU                                                                                                                                                                                                                                                                                                                                                    |
| OUTCOMES                                          | The session yielded valuable insights into Ambedkar's influence on social issues and his relevance in the present context. It inspired students to envision innovative solutions for ongoing challenges, fostering a commitment to further social justice and equality. The outcomes also included fostering collaborative efforts and networks to promote lasting societal change. |